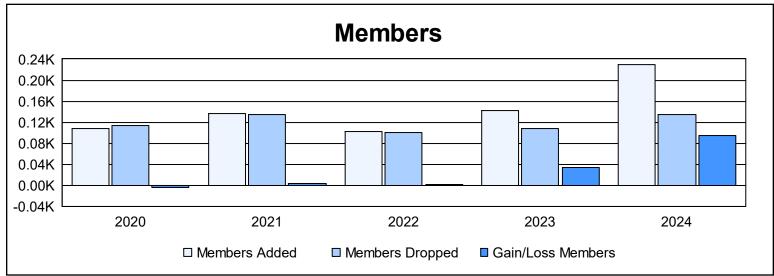

District 5 NW As of June 2024 Cumulative

| Year      | New<br>Clubs | Dropped<br>Clubs | Gain/<br>Loss<br>Clubs | New<br>Members | Charter<br>Members | Reinstate<br>Members | Transfer<br>Members | Total<br>Member<br>Added | Total<br>Members<br>Dropped | Gain/<br>Loss<br>Members |
|-----------|--------------|------------------|------------------------|----------------|--------------------|----------------------|---------------------|--------------------------|-----------------------------|--------------------------|
| 2019-2020 | 0            | 1                | -1                     | 94             | 1                  | 6                    | 7                   | 108                      | 113                         | -5                       |
| 2020-2021 | 1            | 1                | 0                      | 91             | 33                 | 0                    | 13                  | 137                      | 134                         | 3                        |
| 2021-2022 | 0            | 1                | -1                     | 93             | 4                  | 2                    | 4                   | 103                      | 101                         | 2                        |
| 2022-2023 | 1            | 0                | 1                      | 105            | 27                 | 8                    | 2                   | 142                      | 108                         | 34                       |
| 2023-2024 | 3            | 0                | 3                      | 141            | 76                 | 4                    | 8                   | 229                      | 134                         | 95                       |
| Average   | 1            | 1                | 0                      | 105            | 28                 | 4                    | 7                   | 144                      | 118                         | 26                       |